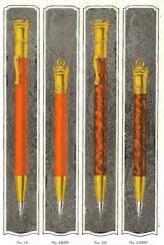

No. 418B

No. 458R

No. 458M No 450R (Blassening are actual tag. Every people has an ergar.) No. 450M

OVERSIZE HARD RUBBER BARREL PENCILS (For regular than diameter Eversharp leads)

These pencils all have oversize barrels which allow a firm but easy grip for long and tire-less writing. The pencils shown above with expond crasers are packed one doen of one oder or standard assortment on counter display card, or in strawboard boxes for quantity alea.

| T.d. Wee | 4        |                                                                                                                                                                      |
|----------|----------|----------------------------------------------------------------------------------------------------------------------------------------------------------------------|
| REEVN    | No. 458B | Plain polished Black rubber barrel pencil, long with pocket clip and large exposed eraser, nuclei<br>transed, length 51% inches; twelve extra leads in magazine.     |
| RHEAR    | No. 458R | Plun polished Red rubber barrel pencil, long with pocket clip and large exposed eraser; nxkel<br>transed, length 5% inches; twelve extra leads in magnine.           |
| RTOFT    | No. 458M | Plain polished Mottled rubber barrel penell, long with pocket clip and large exposed eraser;<br>nickel trimmed; length 514 inches; twelve extra leads in magazine,   |
| Rungz    | No. 450R | Plain poliahed Red rubber barrel pencil, long with pocket clap, yellow gold-filled cap and trim;<br>length 51/2 inches; twelve extra leads in magazine.              |
| Ruzz7    | No. 430M | Plain polished Mottled rubber harrel pencil, long with pocket clip; yellow gold-filled cap and<br>trim; length 514 inches; twelve extra leads in magazine.           |
| RHENK    | No432B   | Dure design, engine-turned Black rubber burrel pencil, long with proket elip; yellow gold-filled<br>cap and trim; length 51/4 mches; twelve extra leads in magazine. |